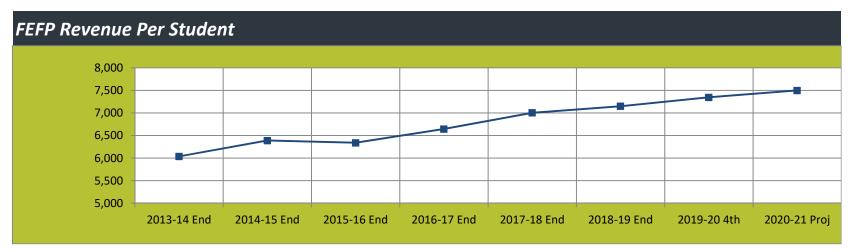

TOTAL AND PER FTE FUNDING - HISTORICAL AND PROJECTED

|                | 2013-14 End | 2014-15 End | 2015-16 End | 2016-17 End | 2017-18 End | 2018-19 End | 2019-20 4th | 2020-21 Proj |
|----------------|-------------|-------------|-------------|-------------|-------------|-------------|-------------|--------------|
| Total Funding  | 345,639,365 | 373,647,023 | 387,651,506 | 415,958,062 | 462,397,943 | 484,304,635 | 510,023,757 | 534,857,357  |
| \$ Per Student | 6,038       | 6,391       | 6,340       | 6,646       | 7,005       | 7,151       | 7,347       | 7,500        |
| UFTE           | 57,239      | 58,465      | 61,141      | 62,592      | 66,010      | 67,724      | 69,422      | 71,315       |