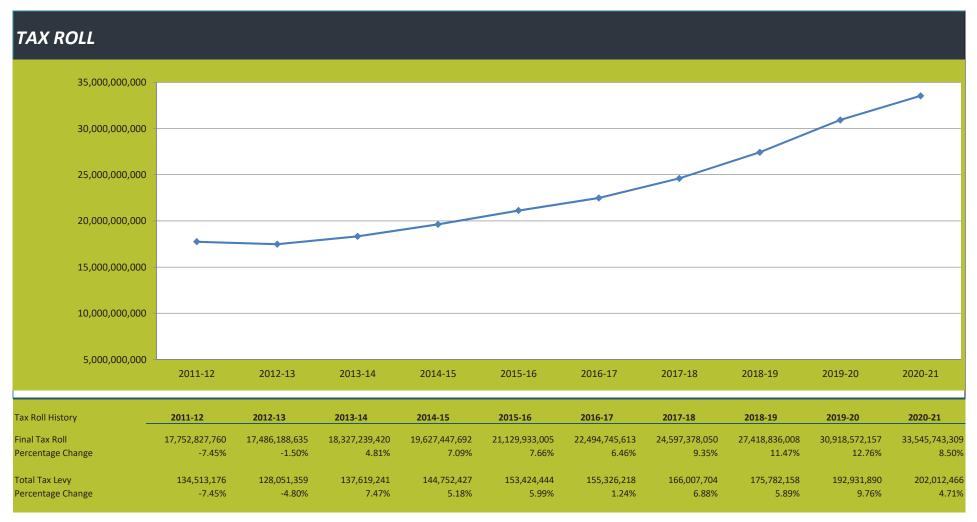

# THE SCHOOL DISTRICT OF OSCEOLA COUNTY, FLORIDA TAX MILLAGE AND LEVY - HISTORICAL AND PROJECTED

| Millage History             | 2011-12 | 2012-13 | 2013-14 | 2014-15 | 2015-16 | 2016-17 | 2017-18 | 2018-19 | 2019-20 | 2020-21 |
|-----------------------------|---------|---------|---------|---------|---------|---------|---------|---------|---------|---------|
| Required Local Effort (RLE) | 5.300   | 5.054   | 5.261   | 5.104   | 5.009   | 4.643   | 4.501   | 4.161   | 3.984   | 3.774   |
| RLE Prior Period Adjustment | 0.029   | 0.021   | 0.000   | 0.023   | 0.004   | 0.014   | 0.000   | 0.002   | 0.008   | 0.000   |
| Discretionary               | 0.748   | 0.748   | 0.748   | 0.748   | 0.748   | 0.748   | 0.748   | 0.748   | 0.748   | 0.748   |
| Supplemental Discretionary  | 0.000   | 0.000   | 0.000   | 0.000   | 0.000   | 0.000   | 0.000   | 0.000   | 0.000   | 0.000   |
| Subtotal Operating          | 6.077   | 5.823   | 6.009   | 5.875   | 5.761   | 5.405   | 5.249   | 4.911   | 4.740   | 4.522   |
| Capital Outlay              | 1.500   | 1.500   | 1.500   | 1.500   | 1.500   | 1.500   | 1.500   | 1.500   | 1.500   | 1.500   |
| Debt Service                | 0.000   | 0.000   | 0.000   | 0.000   | 0.000   | 0.000   | 0.000   | 0.000   | 0.000   | 0.000   |
| Total                       | 7.577   | 7.323   | 7.509   | 7.375   | 7.261   | 6.905   | 6.749   | 6.411   | 6.240   | 6.022   |
| Percentage Change           | -1.8%   | -3.4%   | 2.5%    | -1.8%   | -1.5%   | -4.9%   | -2.3%   | -5.0%   | -2.7%   | -3.5%   |