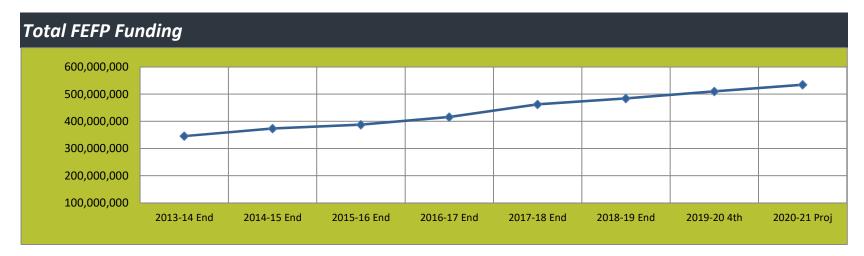

TOTAL AND PER FTE FUNDING - HISTORICAL AND PROJECTED

|                | 2013-14 End | 2014-15 End | 2015-16 End | 2016-17 End | 2017-18 End | 2018-19 End | 2019-20 4th | 2020-21 Proj |
|----------------|-------------|-------------|-------------|-------------|-------------|-------------|-------------|--------------|
| Total Funding  | 345,639,365 | 373,647,023 | 387,651,506 | 415,958,062 | 462,397,943 | 484,304,635 | 510,023,757 | 534,857,357  |
| \$ Per Student | 6,038       | 6,391       | 6,340       | 6,646       | 7,005       | 7,151       | 7,347       | 7,500        |
| UFTE           | 57,239      | 58,465      | 61,141      | 62,592      | 66,010      | 67,724      | 69,422      | 71,315       |