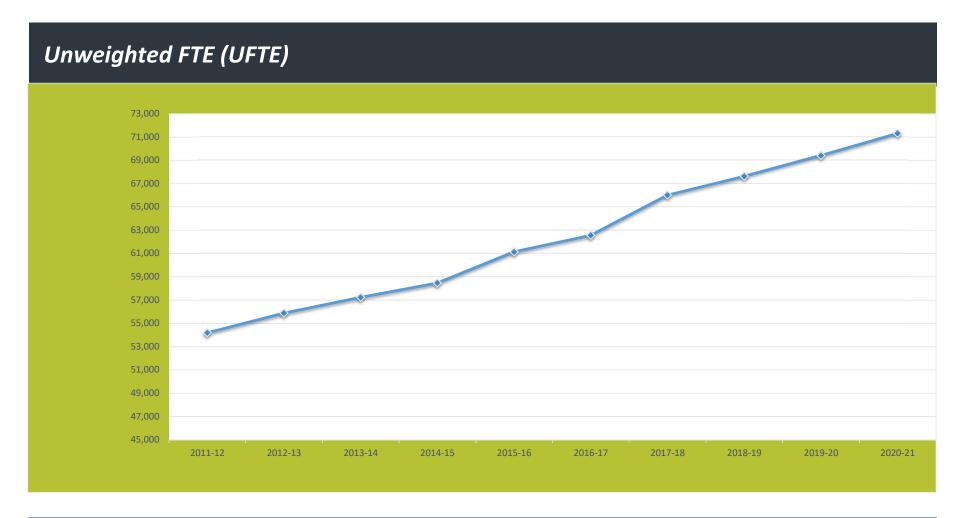

#### THE SCHOOL DISTRICT OF OSCEOLA COUNTY, FLORIDA FTE - HISTORICAL AND PROJECTED OVERVIEW - FROM 2011 TO 2021

| _                     | 2011-12 | 2012-13 | 2013-14 | 2014-15 | 2015-16 | 2016-17 | 2017-18 | 2018-19 | 2019-20 | 2020-21 |
|-----------------------|---------|---------|---------|---------|---------|---------|---------|---------|---------|---------|
| Unweighted FTE (UFTE) | 54,193  | 55,881  | 57,239  | 58,465  | 61,141  | 62,561  | 66,010  | 67,632  | 69,422  | 71,315  |
| Percentage Change     | 2.46%   | 3.12%   | 2.43%   | 2.14%   | 4.58%   | 2.32%   | 5.51%   | 2.46%   | 2.65%   | 2.73%   |